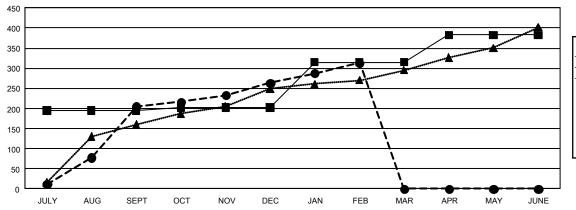

### GOALS AND ACTUAL NEW CLUBS CUMULATIVE

-- LAST YEAR ACTUAL NEW CLUBS

#### REPORT DOES NOT INCLUDE CLUBS IN UNDISTRICTED AREAS.

| Clubs                 |               |           |               | Members               |                           |                         |                                                    |
|-----------------------|---------------|-----------|---------------|-----------------------|---------------------------|-------------------------|----------------------------------------------------|
| RESULTS FOR 2023-2024 |               |           |               | RESULTS FOR 2023-2024 |                           |                         |                                                    |
| QUARTER               | NEW CLUB GOAL | NEW CLUBS | DROPPED CLUBS | QUARTER               | MEMBER GROWTH<br>NET GOAL | MEMBER GROWTH<br>ACTUAL | DROPPED<br>MEMBERS ACTUAL<br>(including transfers) |
| JULY/AUG/SEPT         | 195           | 205       | 51            | JULY/AUG/SEPT         | 2,933                     | 8,965                   | 4,017                                              |
| OCT/NOV/DEC           | 7             | 59        | 196           | OCT/NOV/DEC           | 1,737                     | 4,902                   | 8,701                                              |
| JAN/FEB/MAR           | 113           | 49        | 73            | JAN/FEB/MAR           | 1,772                     | 4,101                   | 2,601                                              |
| APR/MAY/JUNE          | 68            | 0         | 0             | APR/MAY/JUNE          | 1,228                     | 0                       | 0                                                  |